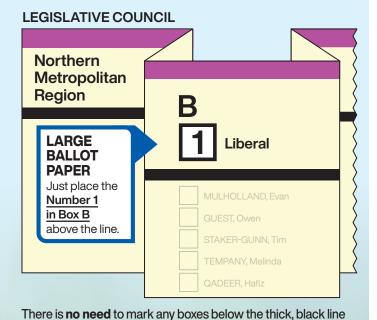

**REMEMBER:** to vote Liberal on both ballot papers.

→ Reward hard working healthcare families.

**SMALL** 

**BALLOT PAPER** 

Start here and number

every box to make sure your vote

counts.

crisis.